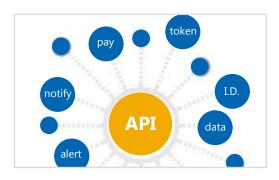

#### Visa Tokens

A global standard introduced by Visa, MasterCard & Amex. A new VisaNet Service offering

#### Visa Developer Center

Elevate Visa Developer Center to an enterprise quality asset that makes it easier to connect to Visa services.